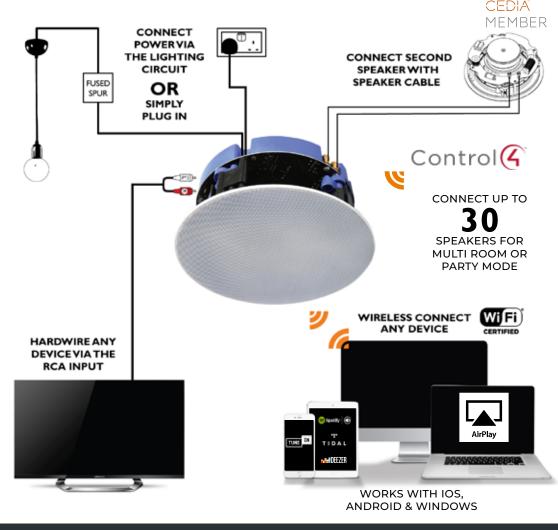

## ALL-IN-ONE WI-FI CEILING SPEAKER

With 60W RMS amplifier and Wi-Fi built in to the Lithe Audio ceiling speaker you can seamlessly stream high quality audio from any audio service to a single, a selection or up to 30 speaker at once for a full multi-room audio experience.

#### **FEATURES INCLUDE:**

- All-in-one solution Amplifier & Wi-Fi all built in, just add power
- Multi-room audio with Spotify, Tidal, Deezer,
  Tune In radio, Nas drive and Aux In
- · Connect up to 30 master speakers
- · Built in AirPlay and DLNA
- · Power via the lighting circuit or simply plug in
- · No speaker cables in the walls
- · High quality audio with pin sharp clarity

#### CONNECTIVITY:

- · WiFi 2.4Ghz
- · Control4 (SDDP)
- AirPlay
- Spotify Connect
- · DLNA
- · UPnP Network
- · Line In (RCA)

Lithe Audio All-In-One Multi-Room Speaker

ALL-IN-ONE MULTI-ROOM