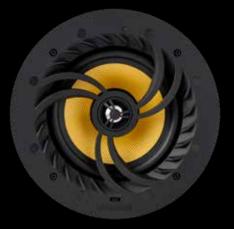

### PRODUCT SPECIFICATION:

- · RMS Power: 60W RMS (2x30W)
- · Impedance: 8 Ohms
- · Additional passive speaker output
- · Woofer: 6.5" Kevlar Woven Cone
- · Tweeter: 0.75" Titanium Cone
- Frequency Response: 65Hz 20kHz
- · Power Supply: DC24V / 2.5A
- Dimensions (W x D) 230 x 100mm
- · Speaker hole cut out: 210mm