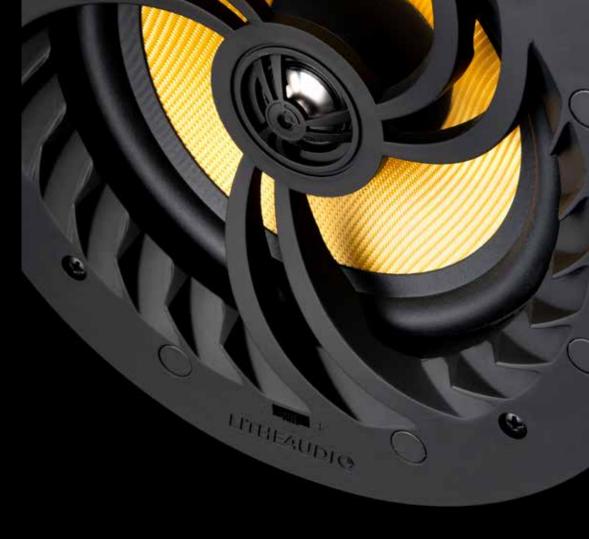

### PRODUCT SPECIFICATION:

- · RMS Power: 60W RMS (2x30W)
- · Impedance: 8 Ohms
- · Additional passive speaker output
- · Woofer: 6.5" Kevlar Woven Cone
- · Tweeter: 0.75" Titanium Cone
- Frequency Response: 65Hz 20kHz
- · Power Supply: DC24V / 2.5A
- Dimensions (W x D) 230 x 100mm
- · Speaker hole cut out: 210mm