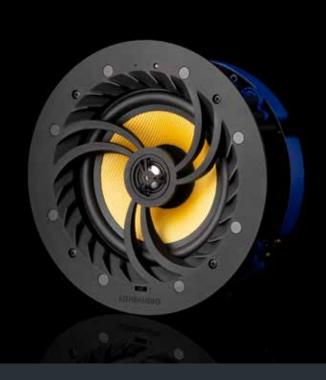

## ALL-IN-ONE WI-FI CEILING SPEAKER

With 60W RMS amplifier and Wi-Fi built in to the Lithe Audio ceiling speaker you can seamlessly stream high quality audio from any audio service to a single, a selection or up to 30 speaker at once for a full multi-room audio experience.

### PRODUCT SPECIFICATION:

- · RMS Power: 60W RMS (2x30W)
- · Impedance: 8 Ohms
- · Additional passive speaker output
- · Woofer: 6.5" Kevlar Woven Cone
- · Tweeter: 0.75" Titanium Cone
- Frequency Response: 65Hz 20kHz
- · Power Supply: DC24V / 2.5A
- Dimensions (W x D) 230 x 100mm
- · Speaker hole cut out: 210mm